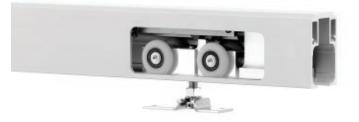

## **EASY CONNECT CATCH'N'CLOSE HANGERS**

**CC-993** Up to 200 lbs. [91 kg] per door

**CC-493**Up to 150 lbs. [68 kg] per door

For a quick and easy install, the CC-993 and CC-493 hangers are perfect for the job. The top plate is mounted to the top of the door and accepts the easy connect stud, therefore reducing installation time.

Our nylon wheels with precision ball bearings allow for smooth and quiet door operation. The Catch'N'Close closing system gently guides the door into position without any assistance.

Available in clear, bronze or black anodized, mill finish or powder-coated.