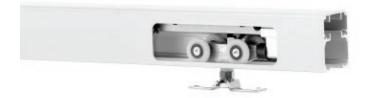

## **EASY CONNECT CATCH'N'CLOSE HANGERS**

**CC-993** Up to 200 lbs. [91 kg] per door

**CC-493**Up to 150 lbs. [68 kg] per door

For a quick and easy install, the CC-993 and CC-493 hangers are perfect for the job. The top plate is mounted to the top of the door and accepts the easy connect stud, therefore reducing installation time.

Our nylon wheels with precision ball bearings allow for smooth and quiet door operation. The Catch'N'Close closing system gently guides the door into position without any assistance.

Available in clear, bronze or black anodized, mill finish or powder-coated.